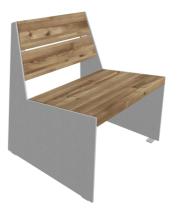

# **BLOC** chair

### 1503

Designed by Atle Tveit, Lars Tornøe

Bloc chair is available with or without armrests. Bloc chairs enhance this popular range of furniture.

Free-standing/mounted to the ground

143.3 lb / 65 kg