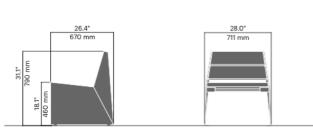

### 1503

Designed by Atle Tveit, Lars Tornøe

Bloc chair is available with or without armrests. Bloc chairs enhance this popular range of furniture.

Free-standing/mounted to the ground

143.3 lb / 65 kg