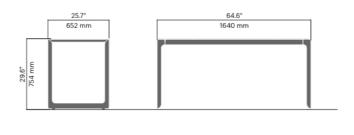

# **AIR table**

3236

Designed by Atle Tveit

Air table has a light, welcoming appearance that is equally at home in public spaces and private gardens. The curved leg profiles create visual tension, while giving the furniture strength. The Air table is ideal for long table setups.



## Anchoring/assembly

Free-standing/mounted to the ground



112 lb / 51 kg

## **Primary material**

Hot-dip galvanised steel

All steel components are hot-dip galvanised, which produces a matt grey surface after a while. We offer a lifetime anti-rust warranty.



6 mm

# **Sustainability**

| Indicators           | Global<br>warming | Total energy<br>used | Recycled materials |
|----------------------|-------------------|----------------------|--------------------|
| Unit                 | kg CO2            | MJ                   | %                  |
| Cradle to Gate A1-A3 | 116.04            | 1901.01              | 2                  |

#### **Certifications**



### Warranty

- Lifetime warranty against rust
- 15 year warranty on powder coating
- 15 year warranty on wood
- Spare parts always available