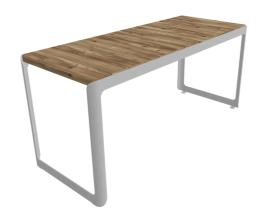

# **AIR table**

3236

Designed by Atle Tveit

Air table has a light, welcoming appearance that is equally at home in public spaces and private gardens. The curved leg profiles create visual tension, while giving the furniture strength. The Air table is ideal for long table setups.