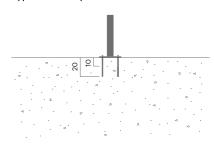

# **APRIL** round table

#### 730A

Designed by Tore Borgersen, Michael Olofsson, Espen Voll

April round table comes in different models and sizes. The round and square tables go particularly well with chairs, while the rectangular tables are ideal for benches with or without a backrest. The APRIL table is also available in an extended version for wheelchair users.







35 lb / 16 kg

## Anchoring/assembly

Type A - Base plate



## **Primary material**

#### Hot-dip galvanised steel

All steel components are hot-dip galvanised, which produces a matt grey surface after a while. We offer a lifetime anti-rust warranty.



8 mm

## **Sustainability**

| Indicators           | Global<br>warming | Total energy<br>used | Recycled<br>materials |
|----------------------|-------------------|----------------------|-----------------------|
| Unit                 | kg CO2            | MJ                   | %                     |
| Cradle to Gate A1-A3 | 57.28             | 797.38               | 2.69                  |

### **Certifications**





## Warranty

- · Lifetime warranty against rust
- 15 year warranty on powder coating
- 15 year warranty on wood
- Spare parts always available