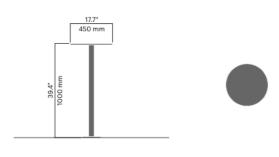

# **APRIL** round table

#### 730A

Designed by Tore Borgersen, Michael Olofsson, Espen Voll

April round table comes in different models and sizes. The round and square tables go particularly well with chairs, while the rectangular tables are ideal for benches with or without a backrest. The APRIL table is also available in an extended version for wheelchair users.







35 lb / 16 kg

## Anchoring/assembly

Type A - Base plate



## **Primary material**

#### Hot-dip galvanised steel

All steel components are hot-dip galvanised, which produces a matt grey surface after a while. We offer a lifetime anti-rust warranty.



8 mm

## **Sustainability**

| Indicators           | Global<br>warming | Total energy<br>used | Recycled<br>materials |
|----------------------|-------------------|----------------------|-----------------------|
| Unit                 | kg CO2            | MJ                   | %                     |
| Cradle to Gate A1-A3 | 57.28             | 797.38               | 2.69                  |

### **Certifications**





## Warranty

- · Lifetime warranty against rust
- 15 year warranty on powder coating
- 15 year warranty on wood
- Spa