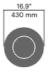

#### 770

Designed by Tore Borgersen, Michael Olofsson, Espen Voll

April litter bin is available with fully enclosed or see-through steel sides. The top is angled slightly to allow rainwater to run off. The APRIL litter bin comes in four sizes with different diameters and heights (75, 95, 145 and 175 litres). It is easy to empty by opening the door and removing the bin bag, with no heavy lifting required. A concrete base is recommended if the container is not going to be bolted down.

## Anchoring/assembly

Free-standing/mounted to the ground

84 lb / 38 kg