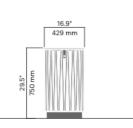

#### 770

Designed by Tore Borgersen, Michael Olofsson, Espen Voll

April litter bin is available with fully enclosed or see-through steel sides. The top is angled slightly to allow rainwater to run off. The APRIL litter bin comes in four sizes with different diameters and heights (75, 95, 145 and 175 litres). It is easy to empty by opening the door and removing the bin bag, with no heavy lifting required. A concrete base is recommended if the container is not going to be bolted down.

## Anchoring/assembly

Free-standing/mounted to the ground

84 lb / 38 kg