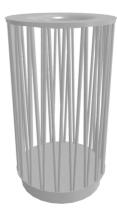

#### 770

Designed by Tore Borgersen, Michael Olofsson, Espen Voll

April litter bin is available with fully enclosed or see-through steel sides. The top is angled slightly to allow rainwater to run off. The APRIL litter bin comes in four sizes with different diameters and heights (75, 95, 145 and 175 litres). It is easy to empty by opening the door and removing the bin bag, with no heavy lifting required. A concrete base is recommended if the container is not going to be bolted down.