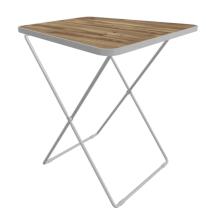

# **APRIL GO table**

#### 7033

Designed by

Tore Borgersen, Michael Olofsson, Espen Voll

April go table is available in different versions and sizes. The long table has space for six chairs, while the round table has space for five. The trapezoidal table has space for four chairs and, thanks to its shape, can be combined in countless configurations.