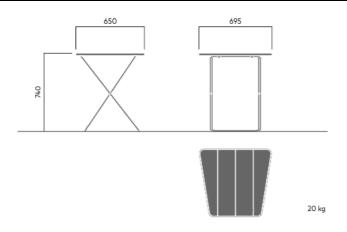

#### 7033

Designed by

Tore Borgersen, Michael Olofsson, Espen Voll

April go table is available in different versions and sizes. The long table has space for six chairs, while the round table has space for five. The trapezoidal table has space for four chairs and, thanks to its shape, can be combined in countless configurations.