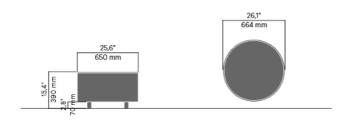

# **APRIL GO planter**

7080

Designed by

Tore Borgersen, Michael Olofsson, Espen Voll

April go planter April Go is designed for the changing urban space. The robust planters come in different heights and diameters.

#### **Anchoring/assembly**

Free-standing/mounted to the ground

57.3 lb / 26 kg