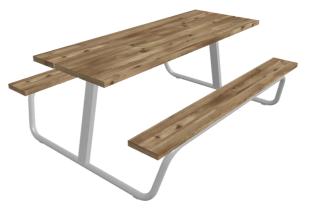

# **BERG** picnic table

322

Designed by

Tore Borgersen, Michael Olofsson, Espen Voll

Berg picnic table is a reasonably priced, sociable table and bench combination that works anywhere in the city. It is also available in an extended version for wheelchair users.