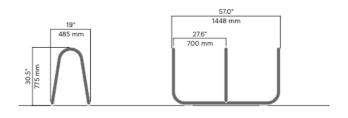

### Anchoring/assembly

Free-standing/mounted to the ground

77 lb / 35 kg

# **Primary material**

Hot-dip galvanised steel

All steel components are hot-dip galvanised, which produces a matt grey surface after a while. We offer a lifetime anti-rust warranty.

Ø48 mm