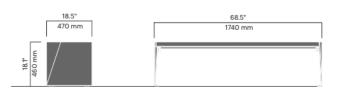

# **BLOC** seat

#### 1506

Designed by Atle Tveit, Lars Tornøe

Bloc seat is available with or without a backrest and armrests, and can be used on its own or joined in rows and back to back.





## Anchoring/assembly

Free-standing/mounted to the ground



176.4 lb / 80 kg

## **Primary material**

#### Hot-dip galvanised steel

All steel components are hot-dip galvanised, which produces a matt grey surface after a while. We offer a lifetime anti-rust warranty.



8 mm

## Sustainability

| Indicators           | Global<br>warming | Total energy<br>used | Recycled<br>materials |
|----------------------|-------------------|----------------------|-----------------------|
| Unit                 | kg CO2            | MJ                   | %                     |
| Cradle to Gate A1-A3 | 145.27            | 2303.63              | 2.11                  |

### Certifications



## Warranty

- Lifetime warranty against rust
- 15 year warranty on powder coating
- 15 year warranty on wood
- Spare parts always available