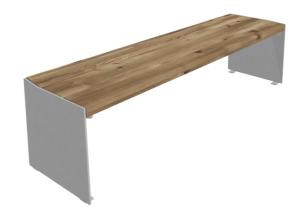

#### 1506

Designed by Atle Tveit, Lars Tornøe

Bloc seat is available with or without a backrest and armrests, and can be used on its own or joined in rows and back to back.