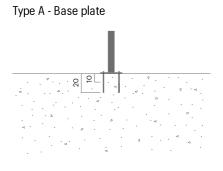

# **APRIL** seat

#### 703A

Designed by Espen Voll, Tore Borgersen, Michael Olofsson

April seat offers excellent comfort and is available with or without a backrest and armrests. It can be supplied with LED lighting fitted under the seat to create an attractively lit outdoor space. Length: 1500



# Anchoring/assembly





## **Primary material**

#### Hot-dip galvanised steel

All steel components are hot-dip galvanised, which produces a matt grey surface after a while. We offer a lifetime anti-rust warranty.

Global

warming

kg CO2

67.21

Total energy

used

MI

1133.9

Recycled

materials

%

1.91



**Sustainability** 

Indicators

Cradle to Gate A1-A3

Unit

#### Certifications



## Warranty

Lifetime warranty against rust

- 15 year warranty on powder coating
- 15 year warranty on wood
- Spare parts always available