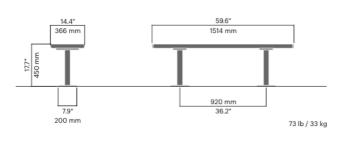

#### 703A

Designed by Espen Voll, Tore Borgersen, Michael Olofsson

April seat offers excellent comfort and is available with or without a backrest and armrests. It can be supplied with LED lighting fitted under the seat to create an attractively lit outdoor space. Length: 1500