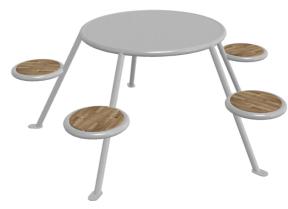

# **BUZZ** picnic table

3317

Designed by

Tore Borgersen, Michael Olofsson, Espen Voll

Buzz picnic table is a versatile meeting place for up to five people. The high-pressure laminate used for the table top makes it possible to incorporate graphic designs, such as a chessboard, map or local information. The BUZZ picnic table is also available in a version that is suitable for wheelchair users.