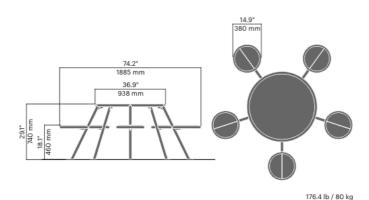

# **BUZZ** picnic table

3317

Designed by

Tore Borgersen, Michael Olofsson, Espen Voll

Buzz picnic table is a versatile meeting place for up to five people. The high-pressure laminate used for the table top makes it possible to incorporate graphic designs, such as a chessboard, map or local information. The BUZZ picnic table is also available in a version that is suitable for wheelchair users.